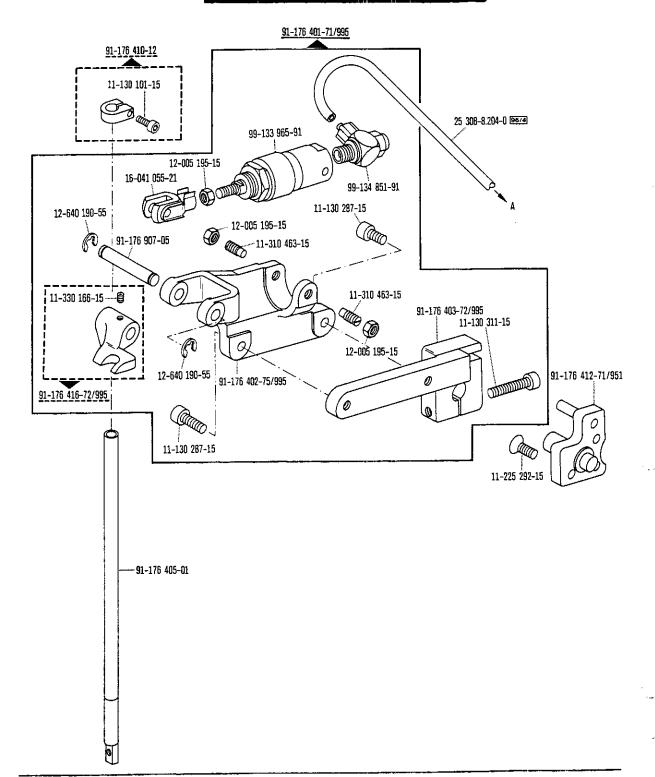

Bausatz Kit -910/15 = No. 91-176 407-70 Jeu de pièces Juego de piezas

<sup>\*)</sup> Beinhaltet Presserfußautomatik –910/04 With automatic presser foot lifter –910/04 Reléve-pied compris. –910/04 Alzaprensatelas automático –910/04

siehe Erläuterungen Register 0
see explanations in section 0
voir légende registre 0
ver explicaciones del registro 0

\*) Beinhaltet Presserfußautomatik ~910/04
With automatic presser foot lifter ~910/04
Relève-pied compris. ~910/04
Alzaprensatelas automatico ~910/04