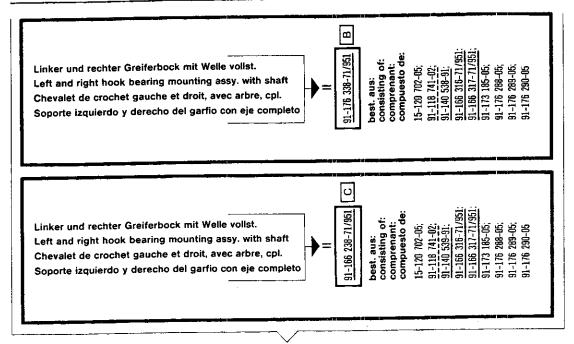

| Teilebenennung                              | Bestellnummer                           | Unterklasse         | Abgebildet auf Seite: |
|---------------------------------------------|-----------------------------------------|---------------------|-----------------------|
| Nomenclature                                | Ordering number                         | Subclass            | See page:             |
| Désignation de la pièce                     | Nº de c⊴≘                               | Sous-classe         | Voir page:            |
| Denominación de la pieza                    | Nº de pedido                            | Subclase            | Ilustrada en la pág.  |
| Nadeln System                               |                                         |                     |                       |
| Needle system 134 6 23/2                    |                                         |                     | 13, 54                |
| Aiguille système 134-35 6 23/2              |                                         |                     |                       |
| Agujas sistema                              |                                         |                     |                       |
| Nadelbefestigungsschraube                   | Bestellnummer siehe                     |                     | stattung              |
| Needle set screw                            | Part number see list                    |                     |                       |
| Vis de fixation de l'aiguille               | Réf., voir équipemen                    | it de sous-classe   |                       |
| Tornillo de sujeción de la aguja            | Para el Nº de pedido                    | o, véase "composici | ón de las subclases". |
| Klemmschraube zur Nadelstange               |                                         |                     |                       |
| Needle bar clamp screw                      | 11-039 225-15                           |                     | 12                    |
| Vis de serrage pour la barre à aiguille     | 11 000 220 10                           |                     |                       |
| Tornillo de sujeción para la barra de aguja |                                         |                     |                       |
| Fadenhebel vollst.                          |                                         |                     |                       |
| Take up lever, compl.                       | 91-176 311-91                           | 1                   | 12                    |
| Releveur de fil cplt.                       | 3,                                      | 1                   |                       |
| Palanca tirahilos completa                  |                                         |                     |                       |
| Fadenführung / Thread guide                 | 91-118 430-25                           | <u> </u>            | 12                    |
| Guide-fil / Guiahilos                       | 91-119 026-25                           |                     | 54                    |
| Fadenvorspannung / Primary tension          | 91-056 579-21                           |                     | 54                    |
| Prétension / Tensahilos previo              |                                         |                     |                       |
| Fadenführungsstift / Thread guide pin       | 91-176 319-05                           | <del>_</del>        | 12                    |
| Broche guide-fil / Espiga guiahilos         | 91-176 336-05                           |                     | 12                    |
| Fadenanzugsfeder                            | 91-176 329-05                           |                     | 12                    |
| Thread check spring                         | 01 170 020 00                           | <u> </u>            |                       |
| Ressort contrôleur de fil                   | 91-176 321-05                           |                     | 12                    |
| Muelle recuperador del hilo                 | 31-110 021100                           |                     |                       |
| Spannungsscheibe                            |                                         |                     |                       |
| Tension disc                                | 91-002 065-05                           |                     | 12                    |
| Disque de tension                           | 31-302 303 30                           |                     |                       |
| Platillo tensor                             |                                         |                     |                       |
| Spannungsbolzen                             | i                                       |                     |                       |
| Stud for thread tension                     | 91-176 326-15                           | 12                  |                       |
| Boulon de tension de fil                    | 31-170 020-10                           |                     |                       |
| Pasador para tensahilos                     |                                         |                     |                       |
| Reibrad zum Spuler                          |                                         |                     |                       |
| Friction wheel for winder                   | 91-118 934-91                           |                     | 16                    |
| Roue de friction du dévidoir                | 01 110 304 51                           |                     |                       |
| Rueda de fricción del devanador             |                                         |                     |                       |
| Mitnehmefeder                               |                                         | 1                   |                       |
| Spring                                      | 91-171 049-05                           |                     | 16                    |
| Ressort entraîneur                          | 0, ,,,,,,,,,,,,,,,,,,,,,,,,,,,,,,,,,,,, |                     |                       |
| Muelle                                      |                                         |                     |                       |
| Biegefeder                                  |                                         |                     |                       |
| Leaf spring                                 | 91-118 683-05                           | •                   | 16                    |
| Ressort de flexion                          | 3110 333-33                             | ĺ                   |                       |
| Muelle de flexion                           |                                         | _                   | <del></del>           |
| Flachzahnriemen                             |                                         |                     |                       |
| Flat-toothed belt                           | 91-118 569-04 🛽                         | 1                   | 16                    |
| Courroie dentée plate                       | 31-110 303-04 2                         |                     |                       |
| Correa dentada plana                        |                                         |                     | <del></del>           |
| Greifer vollst.                             | 91-140 538-91                           |                     | 19                    |
| Hook compl.                                 | 91-140 539-91                           |                     | 19                    |
| Crochet cplt.                               | 91-176 425-91                           | -900/               | 29                    |
| Garfio completo                             | 91-176 369-91                           | -900/               | 29                    |

| Teilebenennung<br>Nomenclature<br>Désignation de la pièce<br>Denominación de la pieza                                                                              | Bestellnummer<br>Ordering number<br>N° de c <sup>de</sup><br>Nº de pedido | Unterklasse<br>Subclass<br>Sous-classe<br>Subclase | Abgebildet auf Seite:<br>See page:<br>Voir page:<br>Ilustrada en la pág.: |
|--------------------------------------------------------------------------------------------------------------------------------------------------------------------|---------------------------------------------------------------------------|----------------------------------------------------|---------------------------------------------------------------------------|
| Befestigungsschraube zum Greifer<br>Fastening screw for hook<br>Vis de fixation du crochet<br>Tornillo para fijación del garfio                                    | 91-118 741-02                                                             |                                                    | 19, 29                                                                    |
| Befestigungsschraube zum Greiferbügel<br>Fastening screw for hook gib<br>Vis de fixation de l'archet de crochet<br>Fornillo para fijación del arco del garfio      | 91-000 529-15                                                             |                                                    | 19, 29                                                                    |
| Spulenkapsel<br>Bobbin case                                                                                                                                        | 91-018 348-91                                                             |                                                    | 19                                                                        |
| Boîte à canette<br>Cápsula de la canilla                                                                                                                           | 91-018 676-91                                                             | -900/                                              | 29                                                                        |
| Spannungsfeder zur Spulenkapsel<br>Tension spring for bobbin case<br>Ressort de tension pour boîte à canette<br>Muelle tensor para la cápsula de la canilla        | 91-018 350-05                                                             |                                                    | 19, 29                                                                    |
| Befestigungsschraube zur Spannungsfeder<br>Fastening screw for tension spring<br>Vis de fixation du ressort de tension<br>Tornillo para fijación del muelle tensor | 91-000 390-05                                                             |                                                    | 19, 29                                                                    |
| Regulierschraube zur Spannungsfeder<br>Regulating screw for tension spring<br>Vis de réglage pour ressort de tension<br>Fornillo regulador del muelle tensor       | 91-000 928-15                                                             |                                                    | 19, 29                                                                    |
| Spule / Bobbin                                                                                                                                                     | 91-018 339-05                                                             |                                                    | 19, 54                                                                    |
| Canette / Canilla                                                                                                                                                  | 91-018 480-05                                                             | -900/                                              | 27, 54                                                                    |
| Befestigungsschraube zum Stoffschieber<br>Fastening screw for feed dog<br>Vis de fixation de griffe<br>Tornillo para fijación del transportador                    | 11-108 174-15                                                             |                                                    | 18                                                                        |
| Befestigungsschraube zur Stichplatte<br>Fastening screw for needle plate<br>Vis de fixation de plaque à aiguille<br>Tornillo para fijación de la placa de aguja    | 91-700 173-15                                                             |                                                    | 18                                                                        |
| Messer / Knife                                                                                                                                                     | 91-173 919-05                                                             | -900/56                                            | 32                                                                        |
| Couteau / Cuchilla                                                                                                                                                 | 91-176 098-15                                                             | -900/61                                            | 32                                                                        |
| Befestigungsschraube zum Messer<br>Fastening screw for knife<br>Vis de fixation du couteau<br>Tornillo para fijación de la cuchilla                                | 11~130 092-15                                                             | -900/                                              | 32                                                                        |
| Kapsellüfter<br>Bobbin case opener<br>Dégageur de capsule                                                                                                          | 91-176 395-91                                                             |                                                    | 21, 22, 31, 32                                                            |
| Librador del hilo Fadenfänger / Thread catcher                                                                                                                     | 91-176 357-05                                                             | -900/56                                            | 33                                                                        |
| Attrape-fil / Cazahilos                                                                                                                                            | 91-176 094-05                                                             | -900/61                                            | 33                                                                        |
| Fadenklemme<br>Thread trapper<br>Pince-fil                                                                                                                         | 91-166 286-91                                                             | -900/                                              | 32                                                                        |
| Pinza sujetahilos Magnet Solenoid Electro-aimant Electroiman                                                                                                       | 71-17 00-0131                                                             | -900/                                              | 38                                                                        |