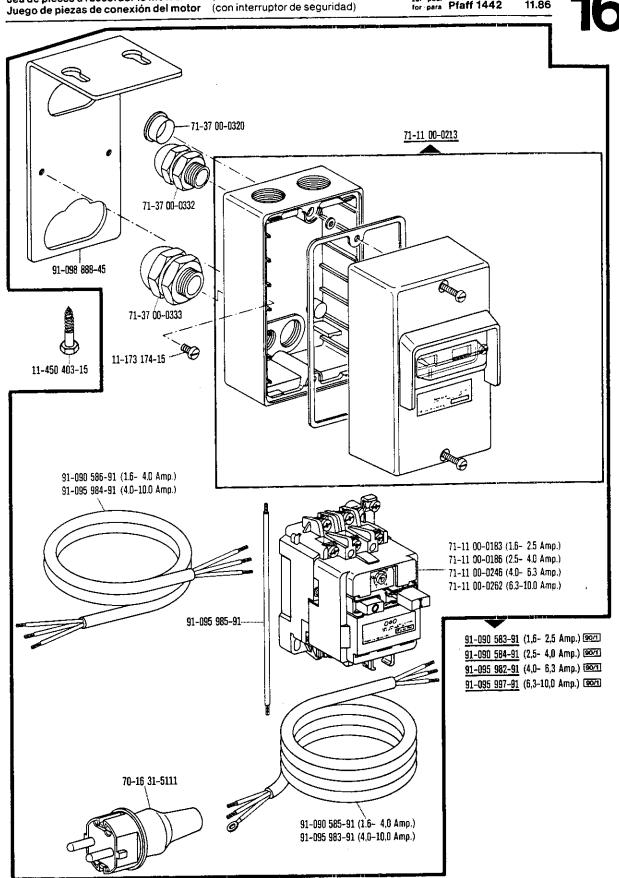

53

-925/02

Air filter/lubricator

Conditionneur d'air comprimé

Grupo acondicionador del aire comprimido

| inhaltsübersicl                             | nt · Contents · Table des matières · Contenido                                                                                   |                                                                                                                                                 | 11.80                   |
|---------------------------------------------|----------------------------------------------------------------------------------------------------------------------------------|-------------------------------------------------------------------------------------------------------------------------------------------------|-------------------------|
| Register<br>Section<br>Registre<br>Registro |                                                                                                                                  |                                                                                                                                                 | Seite<br>Page<br>Página |
| 13                                          | Zubehörteile Accessory parts Accessoires Accesorios                                                                              |                                                                                                                                                 | 54                      |
| 14                                          | Einstellehren<br>Adjusting gauges<br>Calibres<br>Calibres de ajuste                                                              |                                                                                                                                                 | 56                      |
| 15                                          | Keilriemenscheiben-Tabelle<br>Table of V-belt pulleys<br>Tableau des poulies à gorge en V<br>Tabla de poleas para correas en "V" |                                                                                                                                                 | 56                      |
| 16                                          | Motoranschlußsatz<br>Motor connection kit<br>Jeu de pièces à raccorder le moteur<br>Juego de piezas de conexión del motor        | (Ausrüstung mit Motorschutzschalter)<br>(equipment with motor overload trip)<br>(avec contacteur-disjoncteur)<br>(con interruptor de seguridad) | 57                      |
| 17                                          | Nummernverzeichnis<br>Numerical index<br>Tableau des numéros<br>Indice numérico                                                  |                                                                                                                                                 | 59                      |
| Anhang<br>Appendix<br>Annexe<br>Anexo       | Unterklassen-Ausstattung<br>Subclass parts<br>Composition des sous-classes<br>Composición de las subclases                       |                                                                                                                                                 |                         |
|                                             |                                                                                                                                  |                                                                                                                                                 |                         |
|                                             |                                                                                                                                  |                                                                                                                                                 |                         |
|                                             |                                                                                                                                  |                                                                                                                                                 |                         |
|                                             |                                                                                                                                  |                                                                                                                                                 |                         |
|                                             |                                                                                                                                  |                                                                                                                                                 |                         |
|                                             |                                                                                                                                  |                                                                                                                                                 |                         |
|                                             |                                                                                                                                  |                                                                                                                                                 |                         |
|                                             |                                                                                                                                  |                                                                                                                                                 |                         |
|                                             |                                                                                                                                  |                                                                                                                                                 |                         |
|                                             |                                                                                                                                  |                                                                                                                                                 |                         |