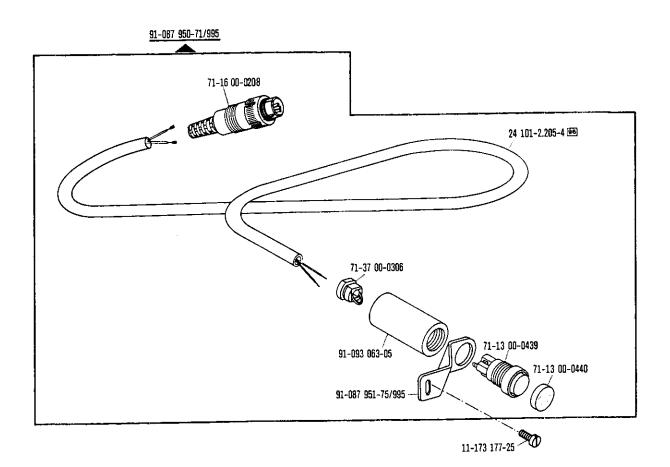

0-0145

siehe Erläuterungen Register 0 see explanations in section 0 voir légende registre 0 ver explicaciones del registro 0

Bausatz Kit Jeu de pièces Juego de piezas





siehe Erläuterungen Register 0 see explanations in section 0 voir légende registre 0 ver explicaciones del registro 0

Bausatz Kit -910/15 = No. 91-176 407-70 Jeu de pièces Juego de piezas





<sup>\*)</sup> Beinhaltet Presserfußautomatik –910/04 With automatic presser foot lifter –910/04 Reléve-pied compris. –910/04 Alzaprensatelas automático –910/04

siehe Erläuterungen Register 0
see explanations in section 0
voir légende registre 0
ver explicaciones del registro 0

\*) Beinhaltet Presserfußautomatik ~910/04
With automatic presser foot lifter ~910/04
Relève-pied compris. ~910/04
Alzaprensatelas automatico ~910/04





siehe Enäuterungen Register 0 see explanations in section 0 voir tégende registre 0 ver explinaciones del registro 0





14

Pfaff 1442



61-111 633-71

61-111 633-71 für Stoffschieber- und Nähfußhöhe for height of feed dog and presser foot pour hauteur de griffe et de pied presseur para altura del transportatior inferior y del prensatelas

für Schlingenhub for needle rise pour la remontes de l'aiguille para la puesta a punto de la aguja

5

Keilriemenscheiben-Tabelle Table of V-belt pulleys Tableau des poulies à gorge en V Tabla de poleas para correas en "V" Pfaff 1442

11.86



| Nähgeschwindigkeit max. Stiche/min<br>Maximum sewing speed in s.p.m.<br>Nombre de points max./mn<br>Número máx. de puntadas por minuto | Motordrehzahl U/min<br>Motor speed in r.p.m.<br>Régime moteur en tou