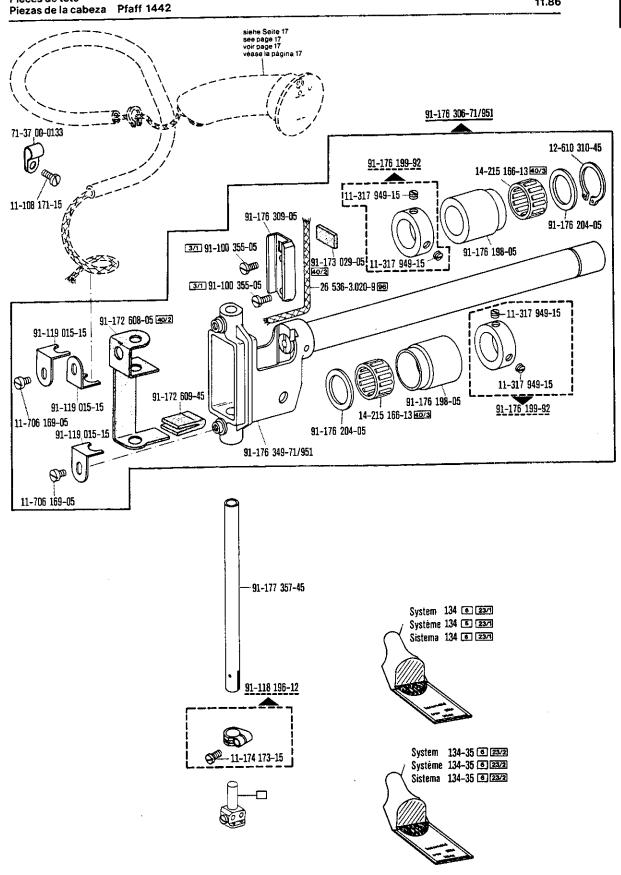

| Teilebenennung                              | Bestellnummer                           | Unterklasse         | Abgebildet auf Seite: |
|---------------------------------------------|-----------------------------------------|---------------------|-----------------------|
| Nomenclature                                | Ordering number                         | Subclass            | See page:             |
| Désignation de la pièce                     | Nº de c⊴≘                               | Sous-classe         | Voir page:            |
| Denominación de la pieza                    | Nº de pedido                            | Subclase            | Ilustrada en la pág.  |
| Nadeln System                               |                                         |                     |                       |
| Needle system 134 6 23/2                    |                                         |                     | 13, 54                |
| Aiguille système 134-35 6 23/2              |                                         |                     |                       |
| Agujas sistema                              |                                         |                     |                       |
| Nadelbefestigungsschraube                   | Bestellnummer siehe                     |                     | stattung              |
| Needle set screw                            | Part number see list                    |                     |                       |
| Vis de fixation de l'aiguille               | Réf., voir équipemen                    | it de sous-classe   |                       |
| Tornillo de sujeción de la aguja            | Para el Nº de pedido                    | o, véase "composici | ón de las subclases". |
| Klemmschraube zur Nadelstange               |                                         |                     |                       |
| Needle bar clamp screw                      | 11-039 225-15                           |                     | 12                    |
| Vis de serrage pour la barre à aiguille     | 11 000 220 10                           |                     |                       |
| Tornillo de sujeción para la barra de aguja |                                         |                     |                       |
| Fadenhebel vollst.                          |                                         |                     |                       |
| Take up lever, compl.                       | 91-176 311-91                           | 1                   | 12                    |
| Releveur de fil cplt.                       | 3,                                      | 1                   |                       |
| Palanca tirahilos completa                  |                                         |                     |                       |
| Fadenführung / Thread guide                 | 91-118 430-25                           | <u> </u>            | 12                    |
| Guide-fil / Guiahilos                       | 91-119 026-25                           |                     | 54                    |
| Fadenvorspannung / Primary tension          | 91-056 579-21                           |                     | 54                    |
| Prétension / Tensahilos previo              |                                         |                     |                       |
| Fadenführungsstift / Thread guide pin       | 91-176 319-05                           | <del>_</del>        | 12                    |
| Broche guide-fil / Espiga guiahilos         | 91-176 336-05                           |                     | 12                    |
| Fadenanzugsfeder                            | 91-176 329-05                           |                     | 12                    |
| Thread check spring                         | 01 170 020 00                           | <u> </u>            |                       |
| Ressort contrôleur de fil                   | 91-176 321-05                           |                     | 12                    |
| Muelle recuperador del hilo                 | 31-110 021100                           |                     |                       |
| Spannungsscheibe                            |                                         |                     |                       |
| Tension disc                                | 91-002 065-05                           |                     | 12                    |
| Disque de tension                           | 31-302 303 30                           |                     |                       |
| Platillo tensor                             |                                         |                     |                       |
| Spannungsbolzen                             | i                                       |                     |                       |
| Stud for thread tension                     | 91-176 326-15                           | 12                  |                       |
| Boulon de tension de fil                    | 31-170 020-10                           |                     |                       |
| Pasador para tensahilos                     |                                         |                     |                       |
| Reibrad zum Spuler                          |                                         |                     |                       |
| Friction wheel for winder                   | 91-118 934-91                           |                     | 16                    |
| Roue de friction du dévidoir                | 01 110 304 51                           |                     |                       |
| Rueda de fricción del devanador             |                                         |                     |                       |
| Mitnehmefeder                               |                                         | 1                   |                       |
| Spring                                      | 91-171 049-05                           |                     | 16                    |
| Ressort entraîneur                          | 0, ,,,,,,,,,,,,,,,,,,,,,,,,,,,,,,,,,,,, |                     |                       |
| Muelle                                      |                                         |                     |                       |
| Biegefeder                                  |                                         |                     |                       |
| Leaf spring                                 | 91-118 683-05                           | •                   | 16                    |
| Ressort de flexion                          | 3110 333-33                             | ĺ                   |                       |
| Muelle de flexion                           |                                         | _                   | <del></del>           |
| Flachzahnriemen                             |                                         |                     |                       |
| Flat-toothed belt                           | 91-118 569-04 🛽                         | 1                   | 16                    |
| Courroie dentée plate                       | 31-110 303-04 2                         |                     |                       |
| Correa dentada plana                        |                                         |                     | <del></del>           |
| Greifer vollst.                             | 91-140 538-91                           |                     | 19                    |
| Hook compl.                                 | 91-140 539-91                           |                     | 19                    |
| Crochet cplt.                               | 91-176 425-91                           | -900/               | 29                    |
| Garfio completo                             | 91-176 369-91                           | -900/               | 29                    |