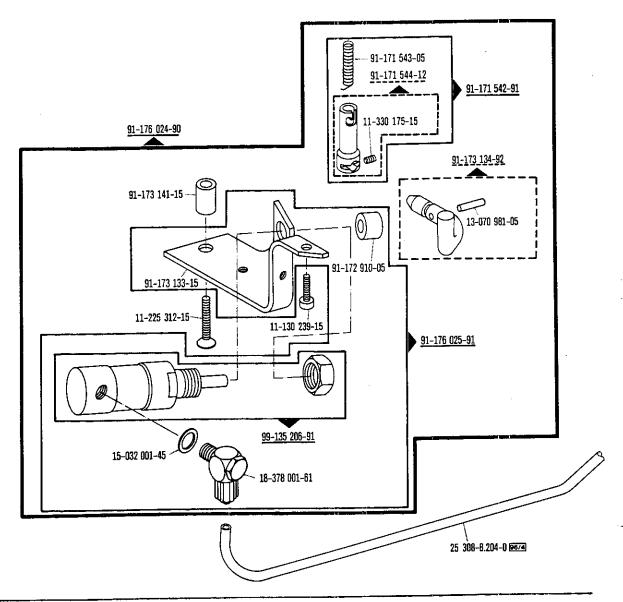

Bausatz Kit -910/15 = No. 91-176 407-70 Jeu de pièces Juego de piezas

<sup>\*)</sup> Beinhaltet Presserfußautomatik –910/04 With automatic presser foot lifter –910/04 Reléve-pied compris. –910/04 Alzaprensatelas automático –910/04

siehe Erläuterungen Register 0
see explanations in section 0
voir légende registre 0
ver explicaciones del registro 0

\*) Beinhaltet Presserfußautomatik ~910/04
With automatic presser foot lifter ~910/04
Relève-pied compris. ~910/04
Alzaprensatelas automatico ~910/04