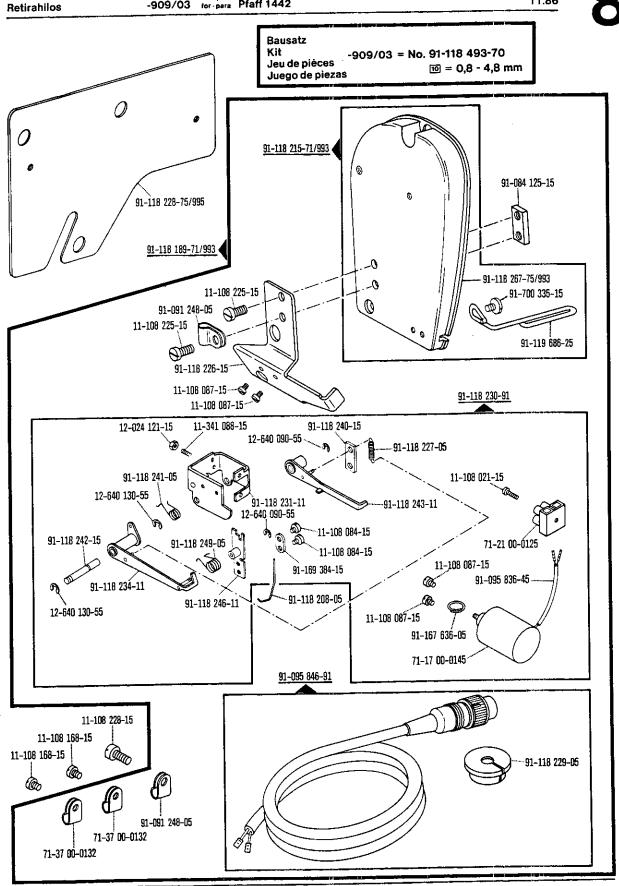

siehe Erläuterungen Register 0 see explanations in section 0 voir légende registre 0 ver explicaciones del registro 0

Retirahilos

8

Bausatz
Kit -909/03 = No. 91-173 191-70
Jeu de pièces
Juego de piezas

-909/03 = No. 91-173 191-70

© = 5,2 - 40,0 mm

8

Bausatz -909/03 = No. 91-173 191-70 Kit Jeu de pièces 10 = 5,2 - 40,0 mm Juego de piezas 91-118 228-75/995 11-341 277-15 91-173 190-91 **6** 11-130 170-15 11-130 170-15 12-341 090-15 12-341 090-15 91-173 187-11 11-108 087-15 91-118 261-15 11-108 087-15 91-118 250-91 12-640 130-55 12-024 121-15 12-640 130-55 11-341 088-15 91-118 242-15 91-118 251-11 91-118 256-11 91-118 253-11 91-118 255-05 12-640 090-55 91-118 227-05-12-640 090-55 -91-118 260-05 91-118 240-15 91-118 258-11 11-108 087-15 11-108 084-15 / 11-108 084-15 / 11-108 087-15 @ 91-090 571-45 91-169 384-15 6 91-167 636-05 91-118 268-05 71-17 00-0145