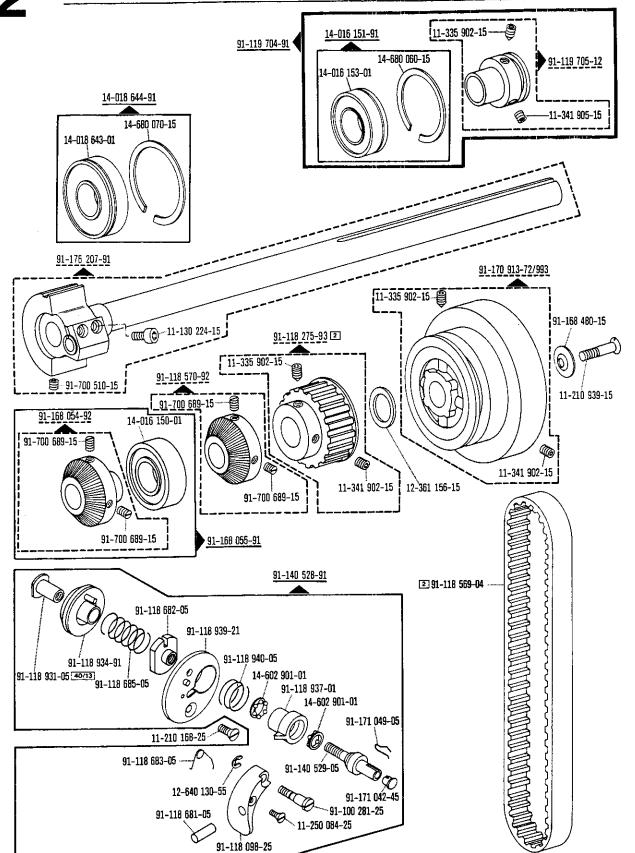

| Teilebenennung                              | Bestellnummer                           | Unterklasse         | Abgebildet auf Seite: |
|---------------------------------------------|-----------------------------------------|---------------------|-----------------------|
| Nomenclature                                | Ordering number                         | Subclass            | See page:             |
| Désignation de la pièce                     | Nº de c⊴≘                               | Sous-classe         | Voir page:            |
| Denominación de la pieza                    | Nº de pedido                            | Subclase            | Ilustrada en la pág.  |
| Nadeln System                               |                                         |                     |                       |
| Needle system 134 6 23/2                    |                                         |                     | 13, 54                |
| Aiguille système 134-35 6 23/2              |                                         |                     |                       |
| Agujas sistema                              |                                         |                     |                       |
| Nadelbefestigungsschraube                   | Bestellnummer siehe                     |                     | stattung              |
| Needle set screw                            | Part number see list                    |                     |                       |
| Vis de fixation de l'aiguille               | Réf., voir équipemen                    | it de sous-classe   |                       |
| Tornillo de sujeción de la aguja            | Para el Nº de pedido                    | o, véase "composici | ón de las subclases". |
| Klemmschraube zur Nadelstange               |                                         |                     |                       |
| Needle bar clamp screw                      | 11-039 225-15                           |                     | 12                    |
| Vis de serrage pour la barre à aiguille     | 11 000 220 10                           |                     |                       |
| Tornillo de sujeción para la barra de aguja |                                         |                     |                       |
| Fadenhebel vollst.                          |                                         |                     |                       |
| Take up lever, compl.                       | 91-176 311-91                           | 1                   | 12                    |
| Releveur de fil cplt.                       | 3,                                      | 1                   |                       |
| Palanca tirahilos completa                  |                                         |                     |                       |
| Fadenführung / Thread guide                 | 91-118 430-25                           | <u> </u>            | 12                    |
| Guide-fil / Guiahilos                       | 91-119 026-25                           |                     | 54                    |
| Fadenvorspannung / Primary tension          | 91-056 579-21                           |                     | 54                    |
| Prétension / Tensahilos previo              |                                         |                     |                       |
| Fadenführungsstift / Thread guide pin       | 91-176 319-05                           | <del>_</del>        | 12                    |
| Broche guide-fil / Espiga guiahilos         | 91-176 336-05                           |                     | 12                    |
| Fadenanzugsfeder                            | 91-176 329-05                           |                     | 12                    |
| Thread check spring                         | 01 170 020 00                           | <u> </u>            |                       |
| Ressort contrôleur de fil                   | 91-176 321-05                           |                     | 12                    |
| Muelle recuperador del hilo                 | 31-110 021100                           |                     |                       |
| Spannungsscheibe                            |                                         |                     |                       |
| Tension disc                                | 91-002 065-05                           |                     | 12                    |
| Disque de tension                           | 31-302 303 30                           |                     |                       |
| Platillo tensor                             |                                         |                     |                       |
| Spannungsbolzen                             | i                                       |                     |                       |
| Stud for thread tension                     | 91-176 326-15                           | 12                  |                       |
| Boulon de tension de fil                    | 31-170 020-10                           |                     |                       |
| Pasador para tensahilos                     |                                         |                     |                       |
| Reibrad zum Spuler                          |                                         |                     |                       |
| Friction wheel for winder                   | 91-118 934-91                           |                     | 16                    |
| Roue de friction du dévidoir                | 01 110 304 51                           |                     |                       |
| Rueda de fricción del devanador             |                                         |                     |                       |
| Mitnehmefeder                               |                                         | 1                   |                       |
| Spring                                      | 91-171 049-05                           |                     | 16                    |
| Ressort entraîneur                          | 0, ,,,,,,,,,,,,,,,,,,,,,,,,,,,,,,,,,,,, |                     |                       |
| Muelle                                      |                                         |                     |                       |
| Biegefeder                                  |                                         |                     |                       |
| Leaf spring                                 | 91-118 683-05                           | •                   | 16                    |
| Ressort de flexion                          | 3110 333-33                             | ĺ                   |                       |
| Muelle de flexion                           |                                         | _                   | <del></del>           |
| Flachzahnriemen                             |                                         |                     |                       |
| Flat-toothed belt                           | 91-118 569-04 🛽                         | 1                   | 16                    |
| Courroie dentée plate                       | 31-110 303-04 2                         |                     |                       |
| Correa dentada plana                        |                                         |                     | <del></del>           |
| Greifer vollst.                             | 91-140 538-91                           |                     | 19                    |
| Hook compl.                                 | 91-140 539-91                           |                     | 19                    |
| Crochet cplt.                               | 91-176 425-91                           | -900/               | 29                    |
| Garfio completo                             | 91-176 369-91                           | -900/               | 29                    |