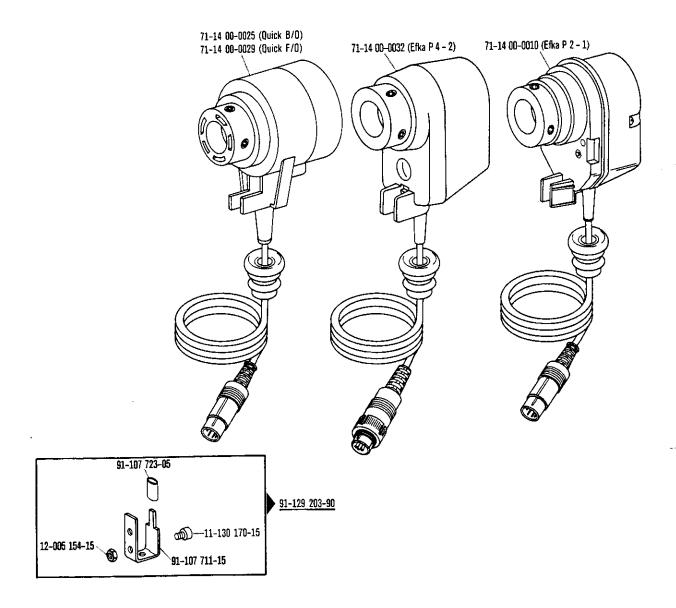

siehe Ertäuterungen Register 0
see explanations in section 0
voir légende registre 0
ver explicaciones del registro 0

91-095 548-91

| No.           | Seité<br>Page<br>Pages<br>Página | Na.           | Seite<br>Page<br>Pages<br>Pågina | No.           | Seite<br>Page<br>Pages<br>Página | No.           | Seite Pages<br>Page Pagin  |
|---------------|----------------------------------|---------------|----------------------------------|---------------|----------------------------------|---------------|----------------------------|
| 08-880 136-01 | 56                               | 11-130 263-15 | 27, 54                           | 11-210 174-15 | 21, 22, 25,<br>31, 32            | 11-341 088-15 | 43, 44, 45                 |
| 08-880 137-00 | 56                               | 11-130 284-15 | 23                               | 11-210 216-15 | 27                               | 11-341 217-15 | 24, 41                     |
| 11-039 225-15 | 10, 12                           | 11-130 287-15 | 34, 35, 36,                      | 11-210 936-05 | 35                               | 11-341 277-15 | 45                         |
| 11-039 381-15 | 58                               | 11-130 293-15 | 37, 48<br>15, 24, 34,            | 11-210 937-15 | 25                               | 11-341 901-15 | 14, 15, 18<br>25           |
| 11-084 357-15 | 54                               |               | 35, 36, 37,<br>39, 41, 42,       |               | 12, 21, 2 <b>2</b> ,             | 11-341 902-15 | 16, 20, 23,<br>24, 26, 30, |
| 11-108 021-15 | 43, 44                           | 11-130 305-15 | 47, 49, 51<br>21, 22, 31,        | 11-210 938-15 | 31, 32                           | 11-341 905-15 | 33<br>16, 20, 21,          |
| 11-108 084-15 | 25, 43, 44,                      |               | 32                               | 11-210 939-15 | 16                               | 11-041 900-10 | 22, 23, 30,                |
| 11-108 087-15 | 45<br>43, 44, 45                 | 11-130 311-15 | 48, 53                           | 11-225 223-15 | 28                               | 11-343 901-15 | 31, 32, 33<br>14           |
|               | 25                               | 11-130 533-15 | 27, 39                           | 11-225 292-15 | 48                               | 11-450 403-15 | 57, 58                     |
| 11-108 093-15 |                                  | 11-130 906-15 | 27, 55                           | 11-225 312-15 | 46, 50                           | 11-460 157-15 | 42, 49, 55                 |
| 11-108 168-15 | 17, 43, 44                       | 11-130 907-15 | 14                               | 11-225 084-25 | 16                               | 11-460 163-15 | 58                         |
| 11-108 171-15 | 13, 20, 31,<br>32                | 11-132 169-15 | 12                               | 11-250 090-15 | 15                               | 11-706 169-05 | 13                         |
| 11-108 174-15 | 11, 14, 18,                      | 11-132 172-15 | 33, 35, 37                       | 11-305 314-15 | 15                               | 12-005 154-15 | 12, 40, 41                 |
|               | 25, 42, 47,<br>49, 51            | 11-132 223-15 | 21, 22, 27,                      | 11-310 463-15 | 41, 48                           | 12-005 195-15 | 41, 48                     |
| 11-108 225-15 | 26, 43,<br>44                    |               | 28, 31, 32,<br><b>41</b>         | 11-314 166-15 | 35, 37                           | _             | 23, 38, 43,                |
| 11-108 228-15 | 43, 44                           | 11-135 292-15 | 14                               | 11-314 280-15 | 14, 28                           | 12-024 121-15 | 44, 45                     |
| 11-108 234-15 | 15                               | 11-135 538-15 | 27, 39                           | 11-314 946-15 | 12, 20                           | 12-024 151-25 | 12, 25                     |
| 11-108 246-15 | 44                               | 11-170 278-15 | 15                               | 11-314 964-15 | 35, 37                           | 12-024 171-15 | 34, 35, 36,<br>37          |
| 11-108 255-15 | 35, 37                           | 11-172 127-25 | 12                               | 11-315 917-05 | 15                               | 12-024 191-15 | 15, 42, 47,<br>49,51, 53   |
| 11-108 285-15 | 27                               | 11-173 174-15 | 57, 58                           | 11-315 920-15 | 17, 26                           | 12-024 191-25 | 54                         |
| 11-130 089-15 | 12                               | 11-173 177-25 | 52                               | 11-317 083-15 | 17                               | 12 177 142-05 | 58                         |
| 11-130 092-15 | 11, 17, 23,                      | 11-174 089-25 | 17                               |               | 13                               | 12 305 084-25 | 12, 38                     |
| 11-130 097-15 | 32<br>38                         | 11-174 173-15 | 13                               | 11-317 949-15 |                                  | 12 305 114-15 | 25                         |
| 11-130 101-15 | 38, 41, 48                       | 11-174 176-15 | 12                               | 11-317 950-15 | 21, 22, 31,<br>32                | 12-305 174-15 | 21, 22, 31,                |
| 11-130 170-15 | 38, 40, 45                       |               | 54                               | 11-330 085-15 | 41                               |               | 32, 35, 37,<br>41          |
| 11-130 176-15 | 26, 34, 36,                      | 11-174 233-15 |                                  | 11-330 166-15 | 26, 48                           | 12-315 080-15 | 32                         |
|               | 25, 34, 36,<br>37<br>25, 32, 38  | 11-174 915-15 | 34, 36                           | 11-330 175-15 | 46, 50, 54                       | 12-315 090-15 | 12                         |
| 11-130 179-15 | 42, 47, 49,                      | 11-187 009-15 | 41                               | 11-330 217-15 | 31, 33                           | 12-335 191-15 | 41, 42, 47,                |
| 11-130 191-15 | 51                               | 11-187 012-15 | 41                               | 11-330 220-15 | 12                               | 12-335 210-15 | 49, 51, 53<br>58           |
| 11-130 224-15 | 16, 18, 23,<br>24, 27, 30,       | 11-210 044-15 | 20, 23, 30,<br>33                | 11-330 952-15 | 14, 17                           | _             |                            |
| 11-130 224-25 | 33,54<br>20                      | 11-210 078-15 | 21, 22, 31,                      | 11-330 955-15 | 31, 33                           | 12-341 090-15 | 44, 45                     |
| 11-130 227-15 | 15                               | 11-210 061-15 | 32<br>37, 41                     | 11-330 960-15 | 25                               | 12-360 054-05 | 28                         |
| 11-130 233-15 | 25, 26, 27                       | 11-210 168-15 | 21, 22                           | 11-335 166-15 | 17                               | 12-360 103-05 | 34, 36                     |
| 11-130 239-15 | 46, 50                           | 11-210 168-25 | 16                               | 11-335 902-15 | 16, 24, 25                       | 12-361 156-15 | 16                         |