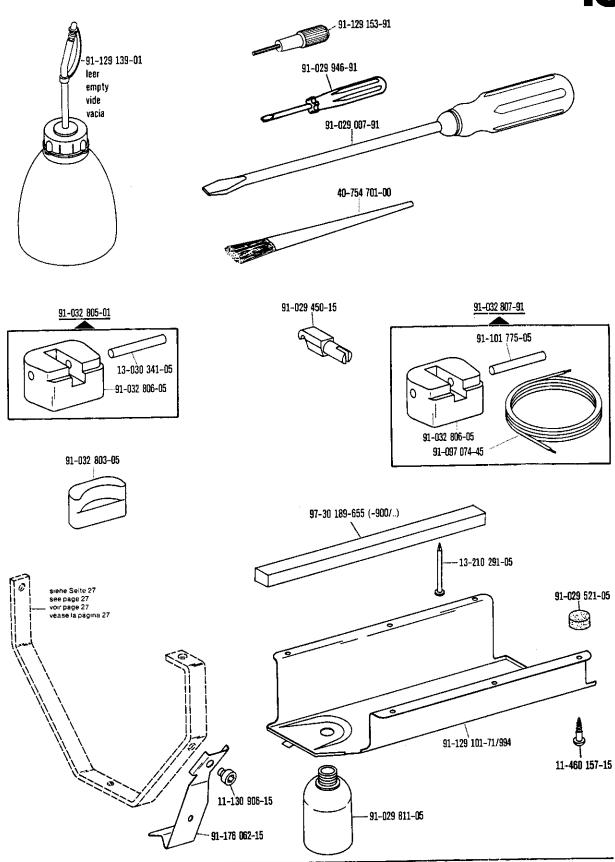

| ÖI<br>Oil<br>Huile<br>Aceite | Viskosität bei:<br>Viscosity of:<br>Viscositė à:<br>Viscosidad a: |          | Dichte bei:<br>Density of:<br>Densitė à:<br>Densidad a: |                 | Bestellnummer für Behälter mit: Ordering number for can containing: Numero de commande pour récipients avec: Número de pedido para recipientes con:  Liter |               |               |               |
|------------------------------|-------------------------------------------------------------------|----------|---------------------------------------------------------|-----------------|------------------------------------------------------------------------------------------------------------------------------------------------------------|---------------|---------------|---------------|
|                              | ۰c                                                                | mm²/s    | °C                                                      | g/cm³<br>(g/ml) | Litre<br>Litros                                                                                                                                            |               |               |               |
|                              |                                                                   |          |                                                         |                 | 0,09                                                                                                                                                       | 91-129 138-91 |               |               |
|                              |                                                                   |          |                                                         |                 | 0,25                                                                                                                                                       |               | 91-129 916-91 |               |
| 280-1-120 144                | 50                                                                | 15,0     | 15                                                      | 0,865           | 1                                                                                                                                                          |               | 91-129 917-91 |               |
|                              |                                                                   |          |                                                         |                 | 5                                                                                                                                                          |               |               | 91-129919-91  |
|                              |                                                                   |          |                                                         |                 | 10                                                                                                                                                         |               |               | 91-129 920-91 |
|                              |                                                                   |          |                                                         |                 | 0,09                                                                                                                                                       |               |               |               |
|                              |                                                                   |          |                                                         |                 | 0,25                                                                                                                                                       |               |               |               |
|                              |                                                                   |          |                                                         |                 | 1                                                                                                                                                          |               |               |               |
|                              |                                                                   |          |                                                         |                 | 5                                                                                                                                                          |               |               |               |
|                              |                                                                   | <u> </u> |                                                         |                 | 10                                                                                                                                                         |               |               |               |
|                              |                                                                   |          |                                                         |                 | 0,09                                                                                                                                                       |               |               |               |
|                              |                                                                   |          |                                                         |                 | 0,25                                                                                                                                                       |               |               |               |
|                              |                                                                   | 1        |                                                         |                 | 1                                                                                                                                                          |               |               |               |
|                              |                                                                   |          |                                                         |                 | 5                                                                                                                                                          |               |               |               |
|                              |                                                                   |          |                                                         | :               | 10                                                                                                                                                         |               |               |               |

| Fett<br>Grease<br>Graisse<br>Grasa | Penetration<br>Penetration<br>Pénètration<br>Penetración | Tropfpunkt<br>Drip-point<br>Point de suintement<br>Punto de goteo | Orderin<br>Numéro | Bestellnummer für Behälter mit:<br>Ordering number for can containing:<br>Numéro de commande pour récipients avec:<br>Número de pedido para recipientes con: |               |               |  |
|------------------------------------|----------------------------------------------------------|-------------------------------------------------------------------|-------------------|--------------------------------------------------------------------------------------------------------------------------------------------------------------|---------------|---------------|--|
|                                    | mm/10                                                    | °C                                                                | kg                | Retinox 6                                                                                                                                                    | 9             |               |  |
|                                    |                                                          |                                                                   | 0,5               | 280-1-120 243                                                                                                                                                |               |               |  |
| 280-1-120 243                      | 375 – 405                                                | 150                                                               | 1                 |                                                                                                                                                              |               |               |  |
|                                    |                                                          |                                                                   | 0,5               |                                                                                                                                                              |               |               |  |
| 280-1-120 247                      | 220 - 250                                                | 185                                                               | 1                 |                                                                                                                                                              | 280-1-120 247 |               |  |
|                                    |                                                          |                                                                   | 0,5               |                                                                                                                                                              |               |               |  |
| 280-1-120 205                      |                                                          |                                                                   | 1                 |                                                                                                                                                              |               | 280-1-120 205 |  |