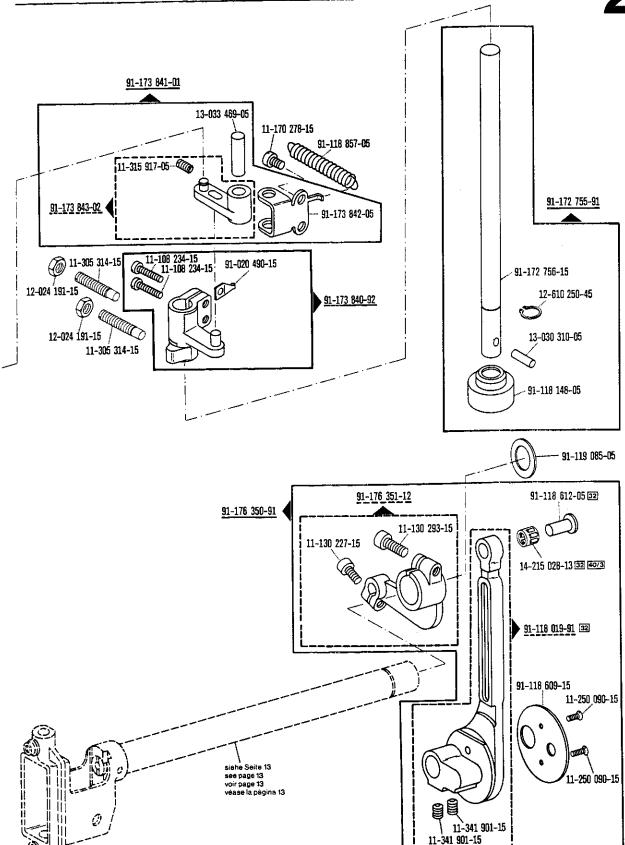

| -900/                                              | 32                                                                        |
| Pinza sujetahilos Magnet Solenoid Electro-aimant Electroiman                                                                                                       | 71-17 00-0131                                                             | -900/                                              | 38                                                                        |





siehe Erläuterungen Register 0
see expianations in section 0
voir légende registre 0
ver explicaciones del registro 0

siehe Erläuterungen Register 0 see explanations in section 0 voir lègende registre 0 ver explicaciones dei registro 0



siehe Erläuterungen Register 0 see explanations in section 0 voir lègende registre 0 ver explicaciones del registro 0



siehe Erläuterungen Register 0 see explanations in section 0 voir légende registre 0 ver explicaciones del registro 0



18



Abgebildet auf Seite: 19, 20, 21, 22 und 23 See pages: 19, 20, 21, 22 and 23 Voir pages: 19, 20, 21, 22 et 23 Ilustrada en la páginas: 19, 20, 21, 22 y 23



siehe Erläuterungen Register 0
see explanations in section 0
voir tégende registre 0
ver explicaciones del registro 0

\*) Für -900/... siehe Register 5 For -900/... see Section 5 Pour -900/... voir Registre 5 Para -900/... véase Registro 5





siehe Erläuterungen Register 0

see explanations in section 0
voir légende registre 0
ver explicaciones del registro 0



\*) Für -900/... siehe R