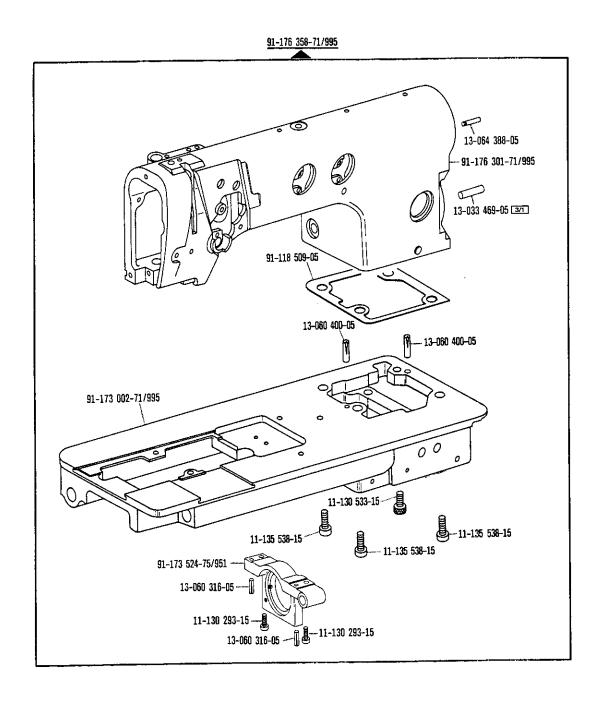

er 0 see explanations in section 0 voir légende registre 0 ver explicaciones del registro 0







siehe Erläuterungen Register 0



siehe Erläuterungen Register 0 see explanations in section 0 voir légende registre 0 ver explicaciones del registro 0



Abgebildet auf Seite: 29, 30, 31, 32 und 33 See pages: 29, 30, 31, 32 and 33 Voir pages: 29, 30, 31, 32 et 33 Ilustrada en la páginas: 29, 30, 31, 32 y 33



siehe Erläuterungen Register O see explanations in section O voir légende registre O ver explicaciones del registro O







Cortahilos









siehe Erläuterungen Register 0 see explanations in section 0 voir légende registre 0 ver explicaciones del registro 0

5





-900/61 zur pour Pfaff 1442

siehe Erfäuterungen Register 0 see explanations in section 0 voir légende registre 0





siehe Erläuterungen Register 0 see explanations in section 0 voir légende registre 0 ver explicaciones del registro 0





siehe Erläuterungen Register 0
see explanations in section 0
voir légende registre 0
ver explicaciones del registro 0

siehe Erläuterungen Register 0 see explanations in section 0 voir légende registre 0 ver explicaciones del registro 0



Retirahilos

8

Bausatz
Kit -909/03 = No. 91-173 191-70
Jeu de pièces
Juego de piezas

-909/03 = No. 91-173 191-70

© = 5,2 - 40,0 mm



8

Bausatz -909/03 = No. 91-173 191-70 Kit Jeu de pièces 10 = 5,2 - 40,0 mm Juego de piezas 91-118 228-75/995 11-341 277-15 91-173 190-91 **6** 11-130 170-15 11-130 170-15 12-341 090-15 12-341 090-15 91-173 187-11 11-108 087-15 91-118 261-15 11-108 087-15 91-118 250-91 12-640 130-55 12-024 121-15