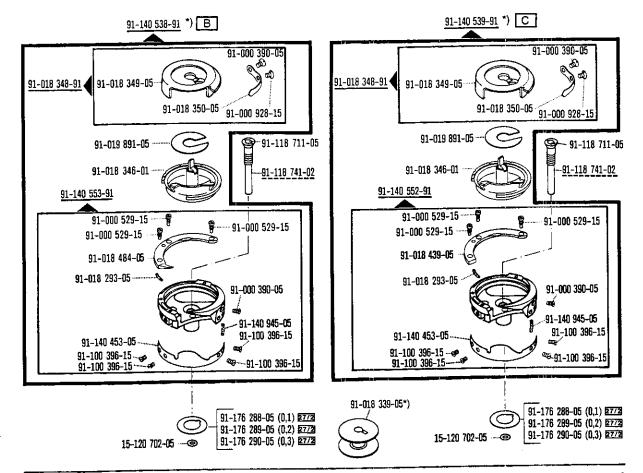

| Teilebenennung                              | Bestellnummer                           | Unterklasse         | Abgebildet auf Seite: |
|---------------------------------------------|-----------------------------------------|---------------------|-----------------------|
| Nomenclature                                | Ordering number                         | Subclass            | See page:             |
| Désignation de la pièce                     | Nº de c⊴≘                               | Sous-classe         | Voir page:            |
| Denominación de la pieza                    | Nº de pedido                            | Subclase            | Ilustrada en la pág.  |
| Nadeln System                               |                                         |                     |                       |
| Needle system 134 6 23/2                    |                                         |                     | 13, 54                |
| Aiguille système 134-35 6 23/2              |                                         |                     |                       |
| Agujas sistema                              |                                         |                     |                       |
| Nadelbefestigungsschraube                   | Bestellnummer siehe                     |                     | stattung              |
| Needle set screw                            | Part number see list                    |                     |                       |
| Vis de fixation de l'aiguille               | Réf., voir équipemen                    | it de sous-classe   |                       |
| Tornillo de sujeción de la aguja            | Para el Nº de pedido                    | o, véase "composici | ón de las subclases". |
| Klemmschraube zur Nadelstange               |                                         |                     |                       |
| Needle bar clamp screw                      | 11-039 225-15                           |                     | 12                    |
| Vis de serrage pour la barre à aiguille     | 11 000 220 10                           |                     |                       |
| Tornillo de sujeción para la barra de aguja |                                         |                     |                       |
| Fadenhebel vollst.                          |                                         |                     |                       |
| Take up lever, compl.                       | 91-176 311-91                           | 1                   | 12                    |
| Releveur de fil cplt.                       | 3,                                      | 1                   |                       |
| Palanca tirahilos completa                  |                                         |                     |                       |
| Fadenführung / Thread guide                 | 91-118 430-25                           | <u> </u>            | 12                    |
| Guide-fil / Guiahilos                       | 91-119 026-25                           |                     | 54                    |
| Fadenvorspannung / Primary tension          | 91-056 579-21                           |                     | 54                    |
| Prétension / Tensahilos previo              |                                         |                     |                       |
| Fadenführungsstift / Thread guide pin       | 91-176 319-05                           | <del>_</del>        | 12                    |
| Broche guide-fil / Espiga guiahilos         | 91-176 336-05                           |                     | 12                    |
| Fadenanzugsfeder                            | 91-176 329-05                           |                     | 12                    |
| Thread check spring                         | 01 170 020 00                           | <u> </u>            |                       |
| Ressort contrôleur de fil                   | 91-176 321-05                           |                     | 12                    |
| Muelle recuperador del hilo                 | 31-110 021100                           |                     |                       |
| Spannungsscheibe                            |                                         |                     |                       |
| Tension disc                                | 91-002 065-05                           |                     | 12                    |
| Disque de tension                           | 31-302 303 30                           |                     |                       |
| Platillo tensor                             |                                         |                     |                       |
| Spannungsbolzen                             | i                                       |                     |                       |
| Stud for thread tension                     | 91-176 326-15                           | 12                  |                       |
| Boulon de tension de fil                    | 31-170 020-10                           |                     |                       |
| Pasador para tensahilos                     |                                         |                     |                       |
| Reibrad zum Spuler                          |                                         |                     |                       |
| Friction wheel for winder                   | 91-118 934-91                           |                     | 16                    |
| Roue de friction du dévidoir                | 01 110 304 51                           |                     |                       |
| Rueda de fricción del devanador             |                                         |                     |                       |
| Mitnehmefeder                               |                                         | 1                   |                       |
| Spring                                      | 91-171 049-05                           |                     | 16                    |
| Ressort entraîneur                          | 0, ,,,,,,,,,,,,,,,,,,,,,,,,,,,,,,,,,,,, |                     |                       |
| Muelle                                      |                                         |                     |                       |
| Biegefeder                                  |                                         |                     |                       |
| Leaf spring                                 | 91-118 683-05                           | •                   | 16                    |
| Ressort de flexion                          | 3110 333-33                             | ĺ                   |                       |
| Muelle de flexion                           |                                         | _                   | <del></del>           |
| Flachzahnriemen                             |                                         |                     |                       |
| Flat-toothed belt                           | 91-118 569-04 🛽                         | 1                   | 16                    |
| Courroie dentée plate                       | 31-110 303-04 2                         |                     |                       |
| Correa dentada plana                        |                                         |                     | <del></del>           |
| Greifer vollst.                             | 91-140 538-91                           |                     | 19                    |
| Hook compl.                                 | 91-140 539-91                           |                     | 19                    |
| Crochet cplt.                               | 91-176 425-91                           | -900/               | 29                    |
| Garfio completo                             | 91-176 369-91                           | -900/               | 29                    |

| Teilebenennung<br>Nomenclature<br>Désignation de la pièce<br>Denominación de la pieza                                                                              | Bestellnummer<br>Ordering number<br>N° de c <sup>de</sup><br>Nº de pedido | Unterklasse<br>Subclass<br>Sous-classe<br>Subclase | Abgebildet auf Seite:<br>See page:<br>Voir page:<br>Ilustrada en la pág.: |
|--------------------------------------------------------------------------------------------------------------------------------------------------------------------|---------------------------------------------------------------------------|----------------------------------------------------|---------------------------------------------------------------------------|
| Befestigungsschraube zum Greifer<br>Fastening screw for hook<br>Vis de fixation du crochet<br>Tornillo para fijación del garfio                                    | 91-118 741-02                                                             |                                                    | 19, 29                                                                    |
| Befestigungsschraube zum Greiferbügel<br>Fastening screw for hook gib<br>Vis de fixation de l'archet de crochet<br>Fornillo para fijación del arco del garfio      | 91-000 529-15                                                             |                                                    | 19, 29                                                                    |
| Spulenkapsel<br>Bobbin case                                                                                                                                        | 91-018 348-91                                                             |                                                    | 19                                                                        |
| Boîte à canette<br>Cápsula de la canilla                                                                                                                           | 91-018 676-91                                                             | -900/                                              | 29                                                                        |
| Spannungsfeder zur Spulenkapsel<br>Tension spring for bobbin case<br>Ressort de tension pour boîte à canette<br>Muelle tensor para la cápsula de la canilla        | 91-018 350-05                                                             |                                                    | 19, 29                                                                    |
| Befestigungsschraube zur Spannungsfeder<br>Fastening screw for tension spring<br>Vis de fixation du ressort de tension<br>Tornillo para fijación del muelle tensor | 91-000 390-05                                                             |                                                    | 19, 29                                                                    |
| Regulierschraube zur Spannungsfeder<br>Regulating screw for tension spring<br>Vis de réglage pour ressort de tension<br>Fornillo regulador del muelle tensor       | 91-000 928-15                                                             |                                                    | 19, 29                                                                    |
| Spule / Bobbin                                                                                                                                                     | 91-018 339-05                                                             |                                                    | 19, 54                                                                    |
| Canette / Canilla                                                                                                                                                  | 91-018 480-05                                                             | -900/                                              | 27, 54                                                                    |
| Befestigungsschraube zum Stoffschieber<br>Fastening screw for feed dog<br>Vis de fixation de griffe<br>Tornillo para fijación del transportador                    | 11-108 174-15                                                             |                                                    | 18                                                                        |
| Befestigungsschraube zur Stichplatte<br>Fastening screw for needle plate<br>Vis de fixation de plaque à aiguille<br>Tornillo para fijación de la placa de aguja    | 91-700 173-15                                                             |                                                    | 18                                                                        |
| Messer / Knife                                                                                                                                                     | 91-173 919-05                                                             | -900/56                                            | 32                                                                        |
| Couteau / Cuchilla                                                                                                                                                 | 91-176 098-15                                                             | -900/61                                            | 32                                                                        |
| Befestigungsschraube zum Messer<br>Fastening screw for knife<br>Vis de fixation du couteau<br>Tornillo para fijación de la cuchilla                                | 11~130 092-15                                                             | -900/                                              | 32                                                                        |
| Kapsellüfter<br>Bobbin case opener<br>Dégageur de capsule                                                                                                          | 91-176 395-91                                                             |                                                    | 21, 22, 31, 32                                                            |
| Librador del hilo Fadenfänger / Thread catcher                                                                                                                     | 91-176 357-05                                                             | -900/56                                            | 33                                                                        |
| Attrape-fil / Cazahilos                                                                                                                                            | 91-176 094-05                                                             | -900/61                                            | 33                                                                        |
| Fadenklemme<br>Thread trapper<br>Pince-fil                                                                                                                         | 91-166 286-91                                                             | -900/                                              | 32                                                                        |
| Pinza sujetahilos Magnet Solenoid Electro-aimant Electroiman                                                                                                       | 71-17 00-0131                                                             | -900/                                              | 38                                                                        |