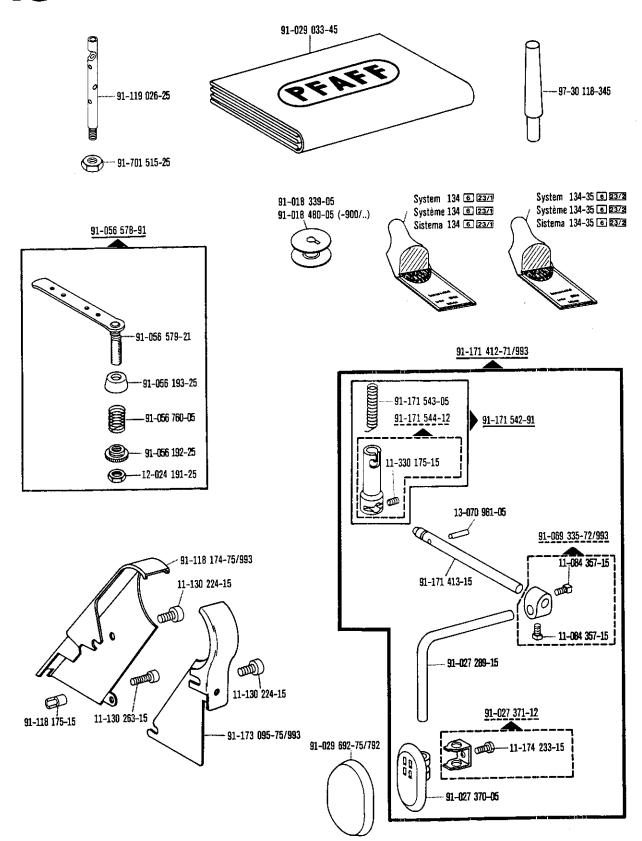

| Teilebenennung                              | Bestellnummer                           | Unterklasse         | Abgebildet auf Seite: |
|---------------------------------------------|-----------------------------------------|---------------------|-----------------------|
| Nomenclature                                | Ordering number                         | Subclass            | See page:             |
| Désignation de la pièce                     | Nº de c⊴≘                               | Sous-classe         | Voir page:            |
| Denominación de la pieza                    | Nº de pedido                            | Subclase            | Ilustrada en la pág.  |
| Nadeln System                               |                                         |                     |                       |
| Needle system 134 6 23/2                    |                                         |                     | 13, 54                |
| Aiguille système 134-35 6 23/2              |                                         |                     |                       |
| Agujas sistema                              |                                         |                     |                       |
| Nadelbefestigungsschraube                   | Bestellnummer siehe                     |                     | stattung              |
| Needle set screw                            | Part number see list                    |                     |                       |
| Vis de fixation de l'aiguille               | Réf., voir équipemen                    | it de sous-classe   |                       |
| Tornillo de sujeción de la aguja            | Para el Nº de pedido                    | o, véase "composici | ón de las subclases". |
| Klemmschraube zur Nadelstange               |                                         |                     |                       |
| Needle bar clamp screw                      | 11-039 225-15                           |                     | 12                    |
| Vis de serrage pour la barre à aiguille     | 11 000 220 10                           |                     |                       |
| Tornillo de sujeción para la barra de aguja |                                         |                     |                       |
| Fadenhebel vollst.                          |                                         |                     |                       |
| Take up lever, compl.                       | 91-176 311-91                           | 1                   | 12                    |
| Releveur de fil cplt.                       | 3,                                      | 1                   |                       |
| Palanca tirahilos completa                  |                                         |                     |                       |
| Fadenführung / Thread guide                 | 91-118 430-25                           | <u> </u>            | 12                    |
| Guide-fil / Guiahilos                       | 91-119 026-25                           |                     | 54                    |
| Fadenvorspannung / Primary tension          | 91-056 579-21                           |                     | 54                    |
| Prétension / Tensahilos previo              |                                         |                     |                       |
| Fadenführungsstift / Thread guide pin       | 91-176 319-05                           | <del>_</del>        | 12                    |
| Broche guide-fil / Espiga guiahilos         | 91-176 336-05                           |                     | 12                    |
| Fadenanzugsfeder                            | 91-176 329-05                           |                     | 12                    |
| Thread check spring                         | 01 170 020 00                           | <u> </u>            |                       |
| Ressort contrôleur de fil                   | 91-176 321-05                           |                     | 12                    |
| Muelle recuperador del hilo                 | 31-110 021100                           |                     |                       |
| Spannungsscheibe                            |                                         |                     |                       |
| Tension disc                                | 91-002 065-05                           |                     | 12                    |
| Disque de tension                           | 31-302 303 30                           |                     |                       |
| Platillo tensor                             |                                         |                     |                       |
| Spannungsbolzen                             | i                                       |                     |                       |
| Stud for thread tension                     | 91-176 326-15                           | 12                  |                       |
| Boulon de tension de fil                    | 31-170 020-10                           |                     |                       |
| Pasador para tensahilos                     |                                         |                     |                       |
| Reibrad zum Spuler                          |                                         |                     |                       |
| Friction wheel for winder                   | 91-118 934-91                           |                     | 16                    |
| Roue de friction du dévidoir                | 01 110 304 51                           |                     |                       |
| Rueda de fricción del devanador             |                                         |                     |                       |
| Mitnehmefeder                               |                                         | 1                   |                       |
| Spring                                      | 91-171 049-05                           |                     | 16                    |
| Ressort entraîneur                          | 0, ,,,,,,,,,,,,,,,,,,,,,,,,,,,,,,,,,,,, |                     |                       |
| Muelle                                      |                                         |                     |                       |
| Biegefeder                                  |                                         |                     |                       |
| Leaf spring                                 | 91-118 683-05                           | •                   | 16                    |
| Ressort de flexion                          | 3110 333-33                             | ĺ                   |                       |
| Muelle de flexion                           |                                         | _                   | <del></del>           |
| Flachzahnriemen                             |                                         |                     |                       |
| Flat-toothed belt                           | 91-118 569-04 🛽                         | 1                   | 16                    |
| Courroie dentée plate                       | 31-110 303-04 2                         |                     |                       |
| Correa dentada plana                        |                                         |                     | <del></del>           |
| Greifer vollst.                             | 91-140 538-91                           |                     | 19                    |
| Hook compl.                                 | 91-140 539-91                           |                     | 19                    |
| Crochet cplt.                               | 91-176 425-91                           | -900/               | 29                    |
| Garfio completo                             | 91-176 369-91                           | -900/               | 29                    |

| Teilebenennung<br>Nomenclature<br>Désignation de la pièce<br>Denominación de la pieza                                                                              | Bestellnummer<br>Ordering number<br>N° de c <sup>de</sup><br>Nº de pedido | Unterklasse<br>Subclass<br>Sous-classe<br>Subclase | Abgebildet auf Seite:<br>See page:<br>Voir page:<br>Ilustrada en la pág.: |
|--------------------------------------------------------------------------------------------------------------------------------------------------------------------|---------------------------------------------------------------------------|----------------------------------------------------|---------------------------------------------------------------------------|
| Befestigungsschraube zum Greifer<br>Fastening screw for hook<br>Vis de fixation du crochet<br>Tornillo para fijación del garfio                                    | 91-118 741-02                                                             |                                                    | 19, 29                                                                    |
| Befestigungsschraube zum Greiferbügel<br>Fastening screw for hook gib<br>Vis de fixation de l'archet de crochet<br>Fornillo para fijación del arco del garfio      | 91-000 529-15                                                             |                                                    | 19, 29                                                                    |
| Spulenkapsel<br>Bobbin case                                                                                                                                        | 91-018 348-91                                                             |                                                    | 19                                                                        |
| Boîte à canette<br>Cápsula de la canilla                                                                                                                           | 91-018 676-91                                                             | -900/                                              | 29                                                                        |
| Spannungsfeder zur Spulenkapsel<br>Tension spring for bobbin case<br>Ressort de tension pour boîte à canette<br>Muelle tensor para la cápsula de la canilla        | 91-018 350-05                                                             |                                                    | 19, 29                                                                    |
| Befestigungsschraube zur Spannungsfeder<br>Fastening screw for tension spring<br>Vis de fixation du ressort de tension<br>Tornillo para fijación del muelle tensor | 91-000 390-05                                                             |                                                    | 19, 29                                                                    |
| Regulierschraube zur Spannungsfeder<br>Regulating screw for tension spring<br>Vis de réglage pour ressort de tension<br>Fornillo regulador del muelle tensor       | 91-000 928-15                                                             |                                                    | 19, 29                                                                    |
| Spule / Bobbin                                                                                                                                                     | 91-018 339-05                                                             |                                                    | 19, 54                                                                    |
| Canette / Canilla                                                                                                                                                  | 91-018 480-05                                                             | -900/                                              | 27, 54                                                                    |
| Befestigungsschraube zum Stoffschieber<br>Fastening screw for feed dog<br>Vis de fixation de griffe<br>Tornillo para fijación del transportador                    | 11-108 174-15                                                             |                                                    | 18                                                                        |
| Befestigungsschraube zur Stichplatte<br>Fastening screw for needle plate<br>Vis de fixation de plaque à aiguille<br>Tornillo para fijación de la placa de aguja    | 91-700 173-15                                                             |                                                    | 18                                                                        |
| Messer / Knife                                                                                                                                                     | 91-173 919-05                                                             | -900/56                                            | 32                                                                        |
| Couteau / Cuchilla                                                                                                                                                 | 91-176 098-15                                                             | -900/61                                            | 32                                                                        |
| Befestigungsschraube zum Messer<br>Fastening screw for knife<br>Vis de fixation du couteau<br>Tornillo para fijación de la cuchilla                                | 11~130 092-15                                                             | -900/                                              | 32                                                                        |
| Kapsellüfter<br>Bobbin case opener<br>Dégageur de capsule                                                                                                          | 91-176 395-91                                                             |                                                    | 21, 22, 31, 32                                                            |
| Librador del hilo Fadenfänger / Thread catcher                                                                                                                     | 91-176 357-05                                                             | -900/56                                            | 33                                                                        |
| Attrape-fil / Cazahilos                                                                                                                                            | 91-176 094-05                                                             | -900/61                                            | 33                                                                        |
| Fadenklemme<br>Thread trapper<br>Pince-fil                                                                                                                         | 91-166 286-91                                                             | -900/                                              | 32                                                                        |
| Pinza sujetahilos Magnet Solenoid Electro-aimant Electroiman                                                                                                       | 71-17 00-0131                                                             | -900/                                              | 38                                                                        |