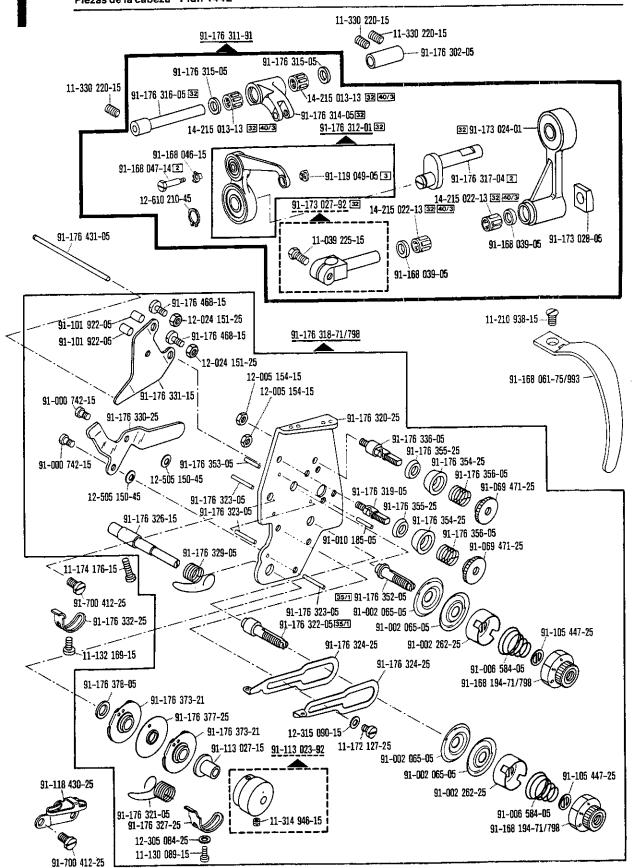

| Teilebenennung                              | Bestellnummer                           | Unterklasse         | Abgebildet auf Seite: |
|---------------------------------------------|-----------------------------------------|---------------------|-----------------------|
| Nomenclature                                | Ordering number                         | Subclass            | See page:             |
| Désignation de la pièce                     | Nº de c⊴≘                               | Sous-classe         | Voir page:            |
| Denominación de la pieza                    | Nº de pedido                            | Subclase            | Ilustrada en la pág.  |
| Nadeln System                               |                                         |                     |                       |
| Needle system 134 6 23/2                    |                                         |                     | 13, 54                |
| Aiguille système 134-35 6 23/2              |                                         |                     |                       |
| Agujas sistema                              |                                         |                     |                       |
| Nadelbefestigungsschraube                   | Bestellnummer siehe                     |                     | stattung              |
| Needle set screw                            | Part number see list                    |                     |                       |
| Vis de fixation de l'aiguille               | Réf., voir équipemen                    | it de sous-classe   |                       |
| Tornillo de sujeción de la aguja            | Para el Nº de pedido                    | o, véase "composici | ón de las subclases". |
| Klemmschraube zur Nadelstange               |                                         |                     |                       |
| Needle bar clamp screw                      | 11-039 225-15                           |                     | 12                    |
| Vis de serrage pour la barre à aiguille     | 11 000 220 10                           |                     |                       |
| Tornillo de sujeción para la barra de aguja |                                         |                     |                       |
| Fadenhebel vollst.                          |                                         |                     |                       |
| Take up lever, compl.                       | 91-176 311-91                           | 1                   | 12                    |
| Releveur de fil cplt.                       | 3,                                      | 1                   |                       |
| Palanca tirahilos completa                  |                                         |                     |                       |
| Fadenführung / Thread guide                 | 91-118 430-25                           | <u> </u>            | 12                    |
| Guide-fil / Guiahilos                       | 91-119 026-25                           |                     | 54                    |
| Fadenvorspannung / Primary tension          | 91-056 579-21                           |                     | 54                    |
| Prétension / Tensahilos previo              |                                         |                     |                       |
| Fadenführungsstift / Thread guide pin       | 91-176 319-05                           | <del>_</del>        | 12                    |
| Broche guide-fil / Espiga guiahilos         | 91-176 336-05                           |                     | 12                    |
| Fadenanzugsfeder                            | 91-176 329-05                           |                     | 12                    |
| Thread check spring                         | 01 170 020 00                           | <u> </u>            |                       |
| Ressort contrôleur de fil                   | 91-176 321-05                           |                     | 12                    |
| Muelle recuperador del hilo                 | 31-110 021100                           |                     |                       |
| Spannungsscheibe                            |                                         |                     |                       |
| Tension disc                                | 91-002 065-05                           |                     | 12                    |
| Disque de tension                           | 31-302 303 30                           |                     |                       |
| Platillo tensor                             |                                         |                     |                       |
| Spannungsbolzen                             | i                                       |                     |                       |
| Stud for thread tension                     | 91-176 326-15                           | 12                  |                       |
| Boulon de tension de fil                    | 31-170 020-10                           |                     |                       |
| Pasador para tensahilos                     |                                         |                     |                       |
| Reibrad zum Spuler                          |                                         |                     |                       |
| Friction wheel for winder                   | 91-118 934-91                           |                     | 16                    |
| Roue de friction du dévidoir                | 01 110 304 51                           |                     |                       |
| Rueda de fricción del devanador             |                                         |                     |                       |
| Mitnehmefeder                               |                                         | 1                   |                       |
| Spring                                      | 91-171 049-05                           |                     | 16                    |
| Ressort entraîneur                          | 0, ,,,,,,,,,,,,,,,,,,,,,,,,,,,,,,,,,,,, |                     |                       |
| Muelle                                      |                                         |                     |                       |
| Biegefeder                                  |                                         |                     |                       |
| Leaf spring                                 | 91-118 683-05                           | •                   | 16                    |
| Ressort de flexion                          | 3110 333-33                             | ĺ                   |                       |
| Muelle de flexion                           |                                         | _                   | <del></del>           |
| Flachzahnriemen                             |                                         |                     |                       |
| Flat-toothed belt                           | 91-118 569-04 🛽                         | 1                   | 16                    |
| Courroie dentée plate                       | 31-110 303-04 2                         |                     |                       |
| Correa dentada plana                        |                                         |                     | <del></del>           |
| Greifer vollst.                             | 91-140 538-91                           |                     | 19                    |
| Hook compl.                                 | 91-140 539-91                           |                     | 19                    |
| Crochet cplt.                               | 91-176 425-91                           | -900/               | 29                    |
| Garfio completo                             | 91-176 369-91                           | -900/               | 29                    |

| Teilebenennung<br>Nomenclature<br>Désignation de la pièce<br>Denominación de la pieza                                                                              | Bestellnummer<br>Ordering number<br>N° de c <sup>de</sup><br>Nº de pedido | Unterklasse<br>Subclass<br>Sous-classe<br>Subclase | Abgebildet auf Seite:<br>See page:<br>Voir page:<br>Ilustrada en la pág.: |
|--------------------------------------------------------------------------------------------------------------------------------------------------------------------|---------------------------------------------------------------------------|----------------------------------------------------|---------------------------------------------------------------------------|
| Befestigungsschraube zum Greifer<br>Fastening screw for hook<br>Vis de fixation du crochet<br>Tornillo para fijación del garfio                                    | 91-118 741-02                                                             |                                                    | 19, 29                                                                    |
| Befestigungsschraube zum Greiferbügel<br>Fastening screw for hook gib<br>Vis de fixation de l'archet de crochet<br>Fornillo para fijación del arco del garfio      | 91-000 529-15                                                             |                                                    | 19, 29                                                                    |
| Spulenkapsel<br>Bobbin case                                                                                                                                        | 91-018 348-91                                                             |                                                    | 19                                                                        |
| Boîte à canette<br>Cápsula de la canilla                                                                                                                           | 91-018 676-91                                                             | -900/                                              | 29                                                                        |
| Spannungsfeder zur Spulenkapsel<br>Tension spring for bobbin case<br>Ressort de tension pour boîte à canette<br>Muelle tensor para la cápsula de la canilla        | 91-018 350-05                                                             |                                                    | 19, 29                                                                    |
| Befestigungsschraube zur Spannungsfeder<br>Fastening screw for tension spring<br>Vis de fixation du ressort de tension<br>Tornillo para fijación del muelle tensor | 91-000 390-05                                                             |                                                    | 19, 29                                                                    |
| Regulierschraube zur Spannungsfeder<br>Regulating screw for tension spring<br>Vis de réglage pour ressort de tension<br>Fornillo regulador del muelle tensor       | 91-000 928-15                                                             |                                                    | 19, 29                                                                    |
| Spule / Bobbin                                                                                                                                                     | 91-018 339-05                                                             |                                                    | 19, 54                                                                    |
| Canette / Canilla                                                                                                                                                  | 91-018 480-05                                                             | -900/                                              | 27, 54                                                                    |
| Befestigungsschraube zum Stoffschieber<br>Fastening screw for feed dog<br>Vis de fixation de griffe<br>Tornillo para fijación del transportador                    | 11-108 174-15                                                             |                                                    | 18                                                                        |
| Befestigungsschraube zur Stichplatte<br>Fastening screw for needle plate<br>Vis de fixation de plaque à aiguille<br>Tornillo para fijación de la placa de aguja    | 91-700 173-15                                                             |                                                    | 18                                                                        |
| Messer / Knife                                                                                                                                                     | 91-173 919-05                                                             | -900/56                                            | 32                                                                        |
| Couteau / Cuchilla                                                                                                                                                 | 91-176 098-15                                                             | -900/61                                            | 32                                                                        |
| Befestigungsschraube zum Messer<br>Fastening screw for knife<br>Vis de fixation du couteau<br>Tornillo para fijación de la cuchilla                                | 11~130 092-15                                                             | -900/                                              | 32                                                                        |
| Kapsellüfter<br>Bobbin case opener<br>Dégageur de capsule                                                                                                          | 91-176 395-91                                                             |                                                    | 21, 22, 31, 32                                                            |
| Librador del hilo Fadenfänger / Thread catcher                                                                                                                     | 91-176 357-05                                                             | -900/56                                            | 33                                                                        |
| Attrape-fil / Cazahilos                                                                                                                                            | 91-176 094-05                                                             | -900/61                                            | 33                                                                        |
| Fadenklemme<br>Thread trapper<br>Pince-fil                                                                                                                         | 91-166 286-91                                                             | -900/                                              | 32                                                                        |
| Pinza sujetahilos Magnet Solenoid Electro-aimant Electroiman                                                                                                       | 71-17 00-0131                                                             | -900/                                              | 38                                                                        |