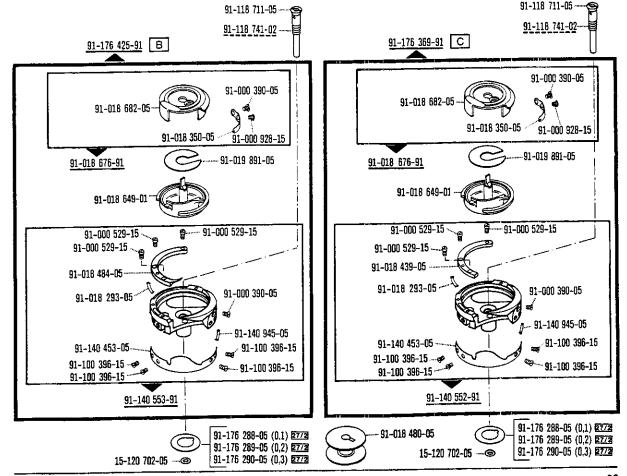

| Teilebenennung<br>Nomenclature<br>Désignation de la pièce<br>Denominación de la pieza                                                                              | Bestellnummer<br>Ordering number<br>N° de c <sup>de</sup><br>Nº de pedido | Unterklasse<br>Subclass<br>Sous-classe<br>Subclase | Abgebildet auf Seite:<br>See page:<br>Voir page:<br>Ilustrada en la pág.: |
|--------------------------------------------------------------------------------------------------------------------------------------------------------------------|---------------------------------------------------------------------------|----------------------------------------------------|---------------------------------------------------------------------------|
| Befestigungsschraube zum Greifer<br>Fastening screw for hook<br>Vis de fixation du crochet<br>Tornillo para fijación del garfio                                    | 91-118 741-02                                                             |                                                    | 19, 29                                                                    |
| Befestigungsschraube zum Greiferbügel<br>Fastening screw for hook gib<br>Vis de fixation de l'archet de crochet<br>Fornillo para fijación del arco del garfio      | 91-000 529-15                                                             |                                                    | 19, 29                                                                    |
| Spulenkapsel<br>Bobbin case                                                                                                                                        | 91-018 348-91                                                             |                                                    | 19                                                                        |
| Boîte à canette<br>Cápsula de la canilla                                                                                                                           | 91-018 676-91                                                             | -900/                                              | 29                                                                        |
| Spannungsfeder zur Spulenkapsel<br>Tension spring for bobbin case<br>Ressort de tension pour boîte à canette<br>Muelle tensor para la cápsula de la canilla        | 91-018 350-05                                                             |                                                    | 19, 29                                                                    |
| Befestigungsschraube zur Spannungsfeder<br>Fastening screw for tension spring<br>Vis de fixation du ressort de tension<br>Tornillo para fijación del muelle tensor | 91-000 390-05                                                             |                                                    | 19, 29                                                                    |
| Regulierschraube zur Spannungsfeder<br>Regulating screw for tension spring<br>Vis de réglage pour ressort de tension<br>Fornillo regulador del muelle tensor       | 91-000 928-15                                                             |                                                    | 19, 29                                                                    |
| Spule / Bobbin                                                                                                                                                     | 91-018 339-05                                                             |                                                    | 19, 54                                                                    |
| Canette / Canilla                                                                                                                                                  | 91-018 480-05                                                             | -900/                                              | 27, 54                                                                    |
| Befestigungsschraube zum Stoffschieber<br>Fastening screw for feed dog<br>Vis de fixation de griffe<br>Tornillo para fijación del transportador                    | 11-108 174-15                                                             |                                                    | 18                                                                        |
| Befestigungsschraube zur Stichplatte<br>Fastening screw for needle plate<br>Vis de fixation de plaque à aiguille<br>Tornillo para fijación de la placa de aguja    | 91-700 173-15                                                             |                                                    | 18                                                                        |
| Messer / Knife                                                                                                                                                     | 91-173 919-05                                                             | -900/56                                            | 32                                                                        |
| Couteau / Cuchilla                                                                                                                                                 | 91-176 098-15                                                             | -900/61                                            | 32                                                                        |
| Befestigungsschraube zum Messer<br>Fastening screw for knife<br>Vis de fixation du couteau<br>Tornillo para fijación de la cuchilla                                | 11~130 092-15                                                             | -900/                                              | 32                                                                        |
| Kapsellüfter<br>Bobbin case opener<br>Dégageur de capsule                                                                                                          | 91-176 395-91                                                             |                                                    | 21, 22, 31, 32                                                            |
| Librador del hilo Fadenfänger / Thread catcher                                                                                                                     | 91-176 357-05                                                             | -900/56                                            | 33                                                                        |
| Attrape-fil / Cazahilos                                                                                                                                            | 91-176 094-05                                                             | -900/61                                            | 33                                                                        |
| Fadenklemme<br>Thread trapper<br>Pince-fil                                                                                                                         | 91-166 286-91                                                             | -900/                                              | 32                                                                        |
| Pinza sujetahilos Magnet Solenoid Electro-aimant Electroiman                                                                                                       | 71-17 00-0131                                                             | -900/                                              | 38                                                                        |