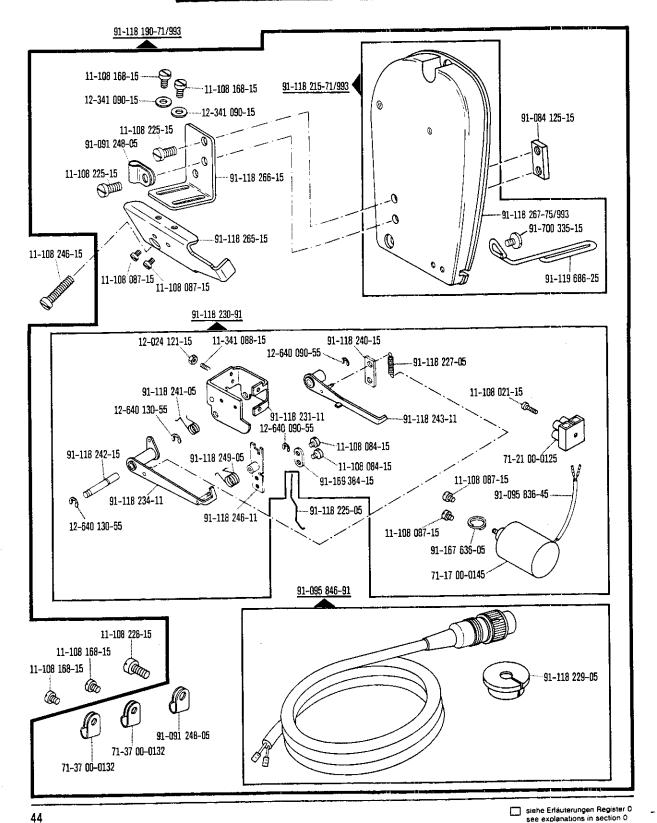

siehe Erläuterungen Register 0 see explanations in section 0 voir légende registre 0 ver explicaciones del registro 0

Retirahilos

8

Bausatz
Kit -909/03 = No. 91-173 191-70
Jeu de pièces
Juego de piezas

-909/03 = No. 91-173 191-70

© = 5,2 - 40,0 mm

8

Bausatz -909/03 = No. 91-173 191-70 Kit Jeu de pièces 10 = 5,2 - 40,0 mm Juego de piezas 91-118 228-75/995 11-341 277-15 91-173 190-91 **6** 11-130 170-15 11-130 170-15 12-341 090-15 12-341 090-15 91-173 187-11 11-108 087-15 91-118 261-15 11-108 087-15 91-118 250-91 12-640 130-55 12-024 121-15 12-640 130-55 11-341 088-15 91-118 242-15 91-118 251-11 91-118 256-11 91-118 253-11 91-118 255-05 12-640 090-55 91-118 227-05-12-640 090-55 -91-118 260-05 91-118 240-15 91-118 258-11 11-108 087-15 11-108 084-15 / 11-108 084-15 / 11-108 087-15 @ 91-090 571-45 91-169 384-15 6 91-167 636-05 91-118 268-05 71-17 00-0145