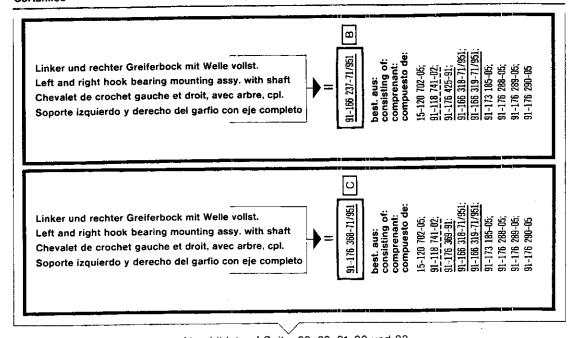

| Teilebenennung<br>Nomenclature<br>Désignation de la pièce<br>Denominación de la pieza                                                                              | Bestellnummer<br>Ordering number<br>N° de c <sup>de</sup><br>Nº de pedido | Unterklasse<br>Subclass<br>Sous-classe<br>Subclase | Abgebildet auf Seite:<br>See page:<br>Voir page:<br>Ilustrada en la pág.: |
|--------------------------------------------------------------------------------------------------------------------------------------------------------------------|---------------------------------------------------------------------------|----------------------------------------------------|---------------------------------------------------------------------------|
| Befestigungsschraube zum Greifer<br>Fastening screw for hook<br>Vis de fixation du crochet<br>Tornillo para fijación del garfio                                    | 91-118 741-02                                                             |                                                    | 19, 29                                                                    |
| Befestigungsschraube zum Greiferbügel<br>Fastening screw for hook gib<br>Vis de fixation de l'archet de crochet<br>Fornillo para fijación del arco del garfio      | 91-000 529-15                                                             |                                                    | 19, 29                                                                    |
| Spulenkapsel<br>Bobbin case                                                                                                                                        | 91-018 348-91                                                             |                                                    | 19                                                                        |
| Boîte à canette<br>Cápsula de la canilla                                                                                                                           | 91-018 676-91                                                             | -900/                                              | 29                                                                        |
| Spannungsfeder zur Spulenkapsel<br>Tension spring for bobbin case<br>Ressort de tension pour boîte à canette<br>Muelle tensor para la cápsula de la canilla        | 91-018 350-05                                                             |                                                    | 19, 29                                                                    |
| Befestigungsschraube zur Spannungsfeder<br>Fastening screw for tension spring<br>Vis de fixation du ressort de tension<br>Tornillo para fijación del muelle tensor | 91-000 390-05                                                             |                                                    | 19, 29                                                                    |
| Regulierschraube zur Spannungsfeder<br>Regulating screw for tension spring<br>Vis de réglage pour ressort de tension<br>Fornillo regulador del muelle tensor       | 91-000 928-15                                                             |                                                    | 19, 29                                                                    |
| Spule / Bobbin                                                                                                                                                     | 91-018 339-05                                                             |                                                    | 19, 54                                                                    |
| Canette / Canilla                                                                                                                                                  | 91-018 480-05                                                             | -900/                                              | 27, 54                                                                    |
| Befestigungsschraube zum Stoffschieber<br>Fastening screw for feed dog<br>Vis de fixation de griffe<br>Tornillo para fijación del transportador                    | 11-108 174-15                                                             |                                                    | 18                                                                        |
| Befestigungsschraube zur Stichplatte<br>Fastening screw for needle plate<br>Vis de fixation de plaque à aiguille<br>Tornillo para fijación de la placa de aguja    | 91-700 173-15                                                             |                                                    | 18                                                                        |
| Messer / Knife                                                                                                                                                     | 91-173 919-05                                                             | -900/56                                            | 32                                                                        |
| Couteau / Cuchilla                                                                                                                                                 | 91-176 098-15                                                             | -900/61                                            | 32                                                                        |
| Befestigungsschraube zum Messer<br>Fastening screw for knife<br>Vis de fixation du couteau<br>Tornillo para fijación de la cuchilla                                | 11~130 092-15                                                             | -900/                                              | 32                                                                        |
| Kapsellüfter<br>Bobbin case opener<br>Dégageur de capsule                                                                                                          | 91-176 395-91                                                             |                                                    | 21, 22, 31, 32                                                            |
| Librador del hilo Fadenfänger / Thread catcher                                                                                                                     | 91-176 357-05                                                             | -900/56                                            | 33                                                                        |
| Attrape-fil / Cazahilos                                                                                                                                            | 91-176 094-05                                                             | -900/61                                            | 33                                                                        |
| Fadenklemme<br>Thread trapper<br>Pince-fil                                                                                                                         | 91-166 286-91                                                             | -900/                                              | 32                                                                        |
| Pinza sujetahilos Magnet Solenoid Electro-aimant Electroiman                                                                                                       | 71-17 00-0131                                                             | -900/                                              | 38                                                                        |