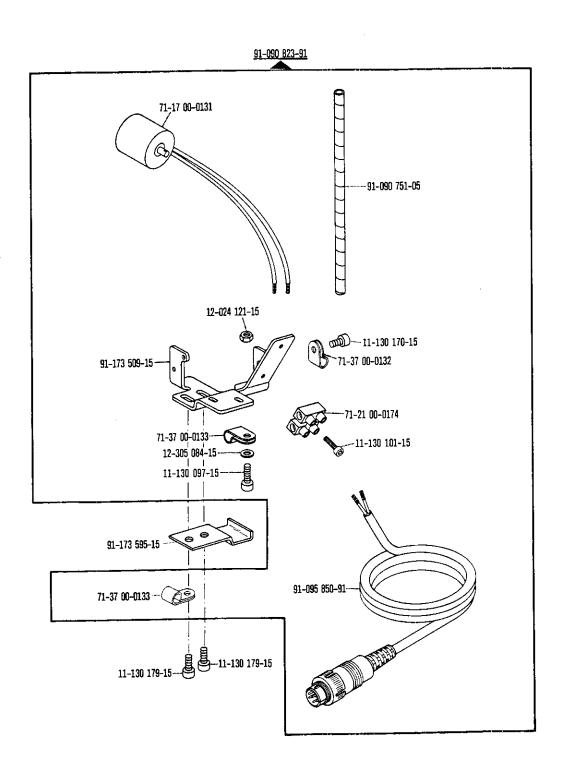

| Teilebenennung<br>Nomenclature<br>Désignation de la pièce<br>Denominación de la pieza                                                                              | Bestellnummer<br>Ordering number<br>N° de c <sup>de</sup><br>Nº de pedido | Unterklasse<br>Subclass<br>Sous-classe<br>Subclase | Abgebildet auf Seite:<br>See page:<br>Voir page:<br>Ilustrada en la pág.: |
|--------------------------------------------------------------------------------------------------------------------------------------------------------------------|---------------------------------------------------------------------------|----------------------------------------------------|---------------------------------------------------------------------------|
| Befestigungsschraube zum Greifer<br>Fastening screw for hook<br>Vis de fixation du crochet<br>Tornillo para fijación del garfio                                    | 91-118 741-02                                                             |                                                    | 19, 29                                                                    |
| Befestigungsschraube zum Greiferbügel<br>Fastening screw for hook gib<br>Vis de fixation de l'archet de crochet<br>Fornillo para fijación del arco del garfio      | 91-000 529-15                                                             |                                                    | 19, 29                                                                    |
| Spulenkapsel<br>Bobbin case                                                                                                                                        | 91-018 348-91                                                             |                                                    | 19                                                                        |
| Boîte à canette<br>Cápsula de la canilla                                                                                                                           | 91-018 676-91                                                             | -900/                                              | 29                                                                        |
| Spannungsfeder zur Spulenkapsel<br>Tension spring for bobbin case<br>Ressort de tension pour boîte à canette<br>Muelle tensor para la cápsula de la canilla        | 91-018 350-05                                                             |                                                    | 19, 29                                                                    |
| Befestigungsschraube zur Spannungsfeder<br>Fastening screw for tension spring<br>Vis de fixation du ressort de tension<br>Tornillo para fijación del muelle tensor | 91-000 390-05                                                             |                                                    | 19, 29                                                                    |
| Regulierschraube zur Spannungsfeder<br>Regulating screw for tension spring<br>Vis de réglage pour ressort de tension<br>Fornillo regulador del muelle tensor       | 91-000 928-15                                                             |                                                    | 19, 29                                                                    |
| Spule / Bobbin                                                                                                                                                     | 91-018 339-05                                                             |                                                    | 19, 54                                                                    |
| Canette / Canilla                                                                                                                                                  | 91-018 480-05                                                             | -900/                                              | 27, 54                                                                    |
| Befestigungsschraube zum Stoffschieber<br>Fastening screw for feed dog<br>Vis de fixation de griffe<br>Tornillo para fijación del transportador                    | 11-108 174-15                                                             |                                                    | 18                                                                        |
| Befestigungsschraube zur Stichplatte<br>Fastening screw for needle plate<br>Vis de fixation de plaque à aiguille<br>Tornillo para fijación de la placa de aguja    | 91-700 173-15                                                             |                                                    | 18                                                                        |
| Messer / Knife                                                                                                                                                     | 91-173 919-05                                                             | -900/56                                            | 32                                                                        |
| Couteau / Cuchilla                                                                                                                                                 | 91-176 098-15                                                             | -900/61                                            | 32                                                                        |
| Befestigungsschraube zum Messer<br>Fastening screw for knife<br>Vis de fixation du couteau<br>Tornillo para fijación de la cuchilla                                | 11~130 092-15                                                             | -900/                                              | 32                                                                        |
| Kapsellüfter<br>Bobbin case opener<br>Dégageur de capsule                                                                                                          | 91-176 395-91                                                             |                                                    | 21, 22, 31, 32                                                            |
| Librador del hilo Fadenfänger / Thread catcher                                                                                                                     | 91-176 357-05                                                             | -900/56                                            | 33                                                                        |
| Attrape-fil / Cazahilos                                                                                                                                            | 91-176 094-05                                                             | -900/61                                            | 33                                                                        |
| Fadenklemme<br>Thread trapper<br>Pince-fil                                                                                                                         | 91-166 286-91                                                             | -900/                                              | 32                                                                        |
| Pinza sujetahilos Magnet Solenoid Electro-aimant Electroiman                                                                                                       | 71-17 00-0131                                                             | -900/                                              | 38                                                                        |